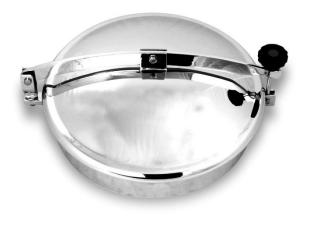

## Round External Doors - Single Arm, Hinged

## D08-300

Upper Lid 'Aseptic' in AISI 304 or AISI 316 Stainless Steel access diameter. Max working pressure: 0.2 Bar (200/420/460)

| Diameter (A) | В   | С   | D     | E   |
|--------------|-----|-----|-------|-----|
| 200          | 2.5 | 2   | 30x8  | 320 |
| 300          | 2.5 | 2   | 35x8  | 425 |
| 420          | 2.5 | 2.5 | 40x10 | 560 |
| 460          | 2.5 | 2.5 | 40x10 | 605 |
| 500          | 2.5 | 2.5 | 40x10 | 640 |
| 600          | 2.5 | 2.5 | 40x10 | 740 |