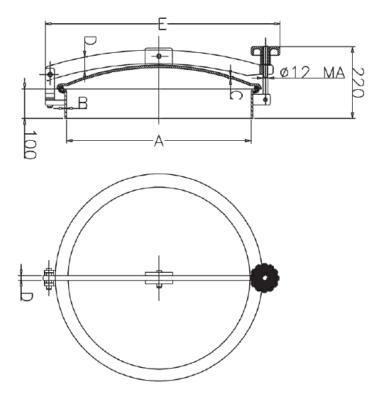

## D08-300

Upper Lid 'Aseptic' in AISI 304 or AISI 316 Stainless Steel access diameter. Max working pressure: 0.2 Bar (200/420/460)

| Diameter (A) | В   | С   | D     | E   |
|--------------|-----|-----|-------|-----|
| 200          | 2.5 | 2   | 30x8  | 320 |
| 300          | 2.5 | 2   | 35x8  | 425 |
| 420          | 2.5 | 2.5 | 40x10 | 560 |
| 460          | 2.5 | 2.5 | 40x10 | 605 |
| 500          | 2.5 | 2.5 | 40x10 | 640 |
| 600          | 2.5 | 2.5 | 40x10 | 740 |